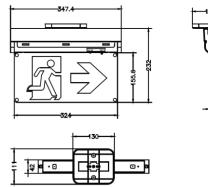

#### **PRODUCT DIMENSIONS**

AMBIENT TEMPERATURE

INSTALLATION

RANGE

Surface, Wall or End installation

OUNTING

| V | ٨ | Δ | ١ | R | R | A | ١ | Ν | l |
|---|---|---|---|---|---|---|---|---|---|

**APPLICATION CONDITION** 