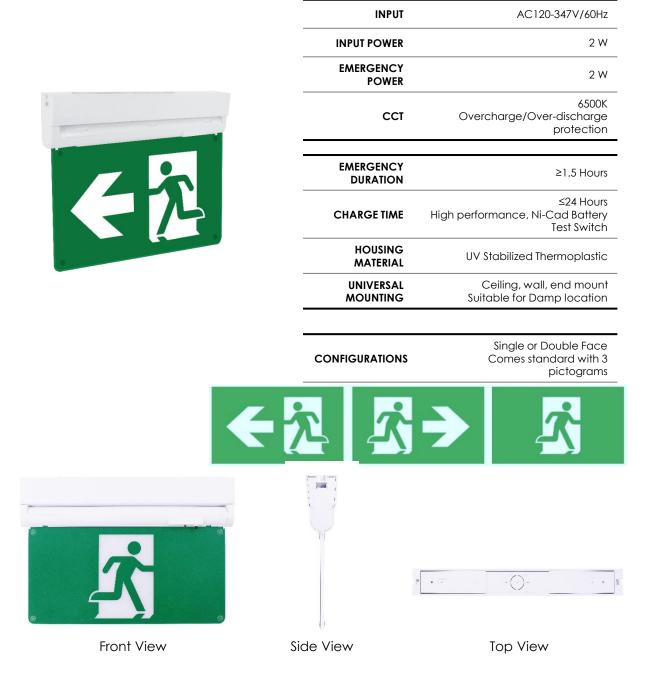

0°C to 40°C

| DATE             |        |
|------------------|--------|
| PROJECT NAME     |        |
| TYPE             |        |
| QTY              |        |
| ORDERING<br>CODE | B2408U |

| <b>OPERATING &amp; ELECTRICAL</b> |             |  |  |
|-----------------------------------|-------------|--|--|
| INPUT VOLTAGE                     | 120-347 Vac |  |  |
| MAX INPUT CURRENT 17mA            |             |  |  |
|                                   |             |  |  |
| PERFORMANCE                       |             |  |  |

| ССТ                    | 6500K  |
|------------------------|--------|
| POWER<br>CONSUMPTION   | 2.0 W  |
| RUN TIME ON<br>BATTERY | 90 min |

### **MECHANICAL & HOUSING**

| HOUSING      | UV Stabilized Thermoplastic         |
|--------------|-------------------------------------|
| FINISH       | White                               |
| POWER SUPPLY | Factory wired electronic LED driver |

| SYSTEM WARRANTY                    | 2 years |
|------------------------------------|---------|
| RECOMMENDED<br>BATTERY REPLACEMENT | 2 years |

ΓY

#### APPROVALS

UL Certified to C22.2 #141-15