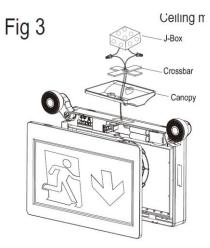

|
|                                    | C.       |



| PRODUCT DIMENSIONS |         |
|--------------------|---------|
| 55.10 395          |         |
|                    | 285<br> |
| - 345              | 59      |

ERALUX Incorporation All Rights Reserved. Any information provided is subject to change without notice. All values are typical values when measured under normal laboratory conditions.

120 min

White

UV Stabilized Thermoplastic

Factory wired electronic LED driver

# eralux®



0 °C to 40°C

## eralux® EXITA SERIES

EMERGENCY LIGHTING EXITA-2230

| DATE          |         |
|---------------|---------|
| NAME          |         |
| PE            |         |
| QTY           |         |
| ERING<br>CODE | F2230CA |



Wall Mounting



Side Mounting



**Ceiling Mounting** 



## eralux® EXITA SERIES

EMERGENCY LIGHTING EXITA-2230

|         | DATE             |
|---------|------------------|
|         | PROJECT NAME     |
|         | TYPE             |
|         | QTY              |
| F2230CA | ORDERING<br>CODE |

### **OVERVIEW**