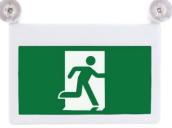

# **EXITA SERIES**

EMERGENCY LIGHTING

BATTERY

HOUSING

**POWER SUPPLY** 

FINISH

EXITA-2230

The EXITA-2230 is the Thermoplastic Running Man Sign Combo exit light from ERALUX. This exit light comes standard for mounting either on ceiling, wall or even for side installations. It also comes standard with three pictograms that can be changed in the field to offer versatility to the installation process.