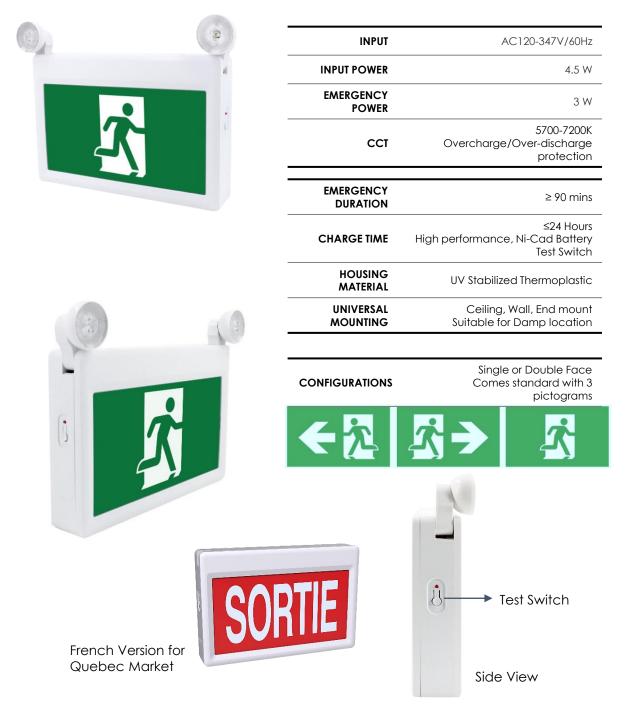

# **EXITA SERIES**

EMERGENCY LIGHTING

BATTERY

HOUSING

**POWER SUPPLY** 

FINISH

EXITA-2230

The EXITA-2230 is the Thermoplastic Running Man Sign Combo exit light from ERALUX. This exit light comes standard for mounting either on ceiling, wall or even for side installations. It also comes standard with three pictograms that can be changed in the field to offer versatility to the installation process.

| DATE         |         |
|--------------|---------|
| PROJECT NAME |         |
| TYPE         |         |
| QTY          |         |
| ORDERING     | F2230CA |

| <b>OPERATING &amp; EL</b> | ECTRICAL    |
|---------------------------|-------------|
| INPUT VOLTAGE             | 120-347 Vac |
| MAX INPUT CURRENT         | 80 mA       |
| PERFORMA                  | NCE         |
| ССТ                       | 5700-7200K  |
| POWER<br>CONSUMPTION      | 4.5 W       |
| RUN TIME ON               | 100 min     |

**MECHANICAL & HOUSING** 

| COMPATIBLE MOUNTING                     |         |  |  |  |
|-----------------------------------------|---------|--|--|--|
| INSTALLATION Surface, Wall or End insta |         |  |  |  |
|                                         |         |  |  |  |
| w                                       | ARRANTY |  |  |  |
| SYSTEM WARRANTY                         | 2 years |  |  |  |
| RECOMMENDED<br>BATTERY REPLACEMENT      | 4 years |  |  |  |

120 min

White

UV Stabilized Thermoplastic

Factory wired electronic LED driver