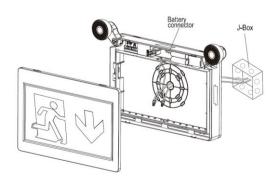

30CA<br>ERALUX emergency exit s | ign      |
|                                    | C.       |



| PRODUCT DIMENSIONS |         |
|--------------------|---------|
| 55.10 395          |         |
|                    | 285<br> |
| - 345              | 59      |

ERALUX Incorporation All Rights Reserved. Any information provided is subject to change without notice. All values are typical values when measured under normal laboratory conditions.

120 min

White

UV Stabilized Thermoplastic

Factory wired electronic LED driver

# eralux®



0 °C to 40°C

## eralux® EXITA SERIES

EMERGENCY LIGHTING EXITA-2230

| DATE          |         |
|---------------|---------|
| NAME          |         |
| PE            |         |
| QTY           |         |
| ERING<br>CODE | F2230CA |



Wall Mounting



Side Mounting



**Ceiling Mounting** 



## eralux® EXITA SERIES

EMERGENCY LIGHTING EXITA-2230

|         | DATE             |
|---------|------------------|
|         | PROJECT NAME     |
|         | TYPE             |
|         | QTY              |
| F2230CA | ORDERING<br>CODE |

### **OVERVIEW**