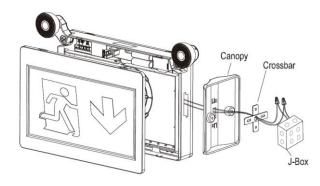

ergency exit s | ign      |
|                                    | C.       |



| PRODUCT DIMENSIONS |         |
|--------------------|---------|
| 55.10 395          |         |
|                    | 285<br> |
| - 345              | 59      |

ERALUX Incorporation All Rights Reserved. Any information provided is subject to change without notice. All values are typical values when measured under normal laboratory conditions.

120 min

White

UV Stabilized Thermoplastic

Factory wired electronic LED driver

# eralux®



0 °C to 40°C

## eralux® EXITA SERIES

EMERGENCY LIGHTING EXITA-2230

| DATE          |         |
|---------------|---------|
| NAME          |         |
| PE            |         |
| QTY           |         |
| ERING<br>CODE | F2230CA |



Wall Mounting



Side Mounting



**Ceiling Mounting** 



## eralux® EXITA SERIES

EMERGENCY LIGHTING EXITA-2230

|         | DATE             |
|---------|------------------|
|         | PROJECT NAME     |
|         | TYPE             |
|         | QTY              |
| F2230CA | ORDERING<br>CODE |

### **OVERVIEW**