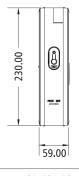

t light from ERALUX. This exit light comes standard for mounting either on ceiling, wall or even for side installations. It also comes standard with three pictograms that be can changed in the field to offer versatility to the installation process.

# **OPERATING & ELECTRICAL**

**INPUT VOLTAGE** 120-347 Vac

80 mA MAX INPUT CURRENT

### **PERFORMANCE**

| ССТ               | 5700-7200K |
|-------------------|------------|
| POWER CONSUMPTION | 4.5 W      |
| RUN TIME ON       | 120 min    |

#### **MECHANICAL & HOUSING**

| HOUSING      | UV Stabilized Thermoplastic         |
|--------------|-------------------------------------|
| FINISH       | White                               |
| POWER SUPPLY | Factory wired electronic LED driver |

#### PRODUCT DIMENSIONS

**BATTERY** 



ORTANT:



### **APPLICATION CONDITION**

**AMBIENT TEMPERATURE** 0 °C to 40°C **RANGE** 

# **COMPATIBLE MOUNTING**

**INSTALLATION** Surface, Wall or End installation

# WARRANTY

| SYSTEM WARRANTY | 2 years  |
|-----------------|----------|
| RECOMMENDED     | 4 vo are |

4 years **BATTERY REPLACEMENT** 

#### **APPROVALS**

UL Certified to C22.2 #141

#### **ORDERING CODE**

| F2231CA             |                    |
|---------------------|--------------------|
|                     | FIXTURE FAMILY     |
| F2231CA<br>ERALUX e | mergency exit sign |





EXITA-2231

| DATE             |         |
|------------------|---------|
| PROJECT NAME     |         |
| TYPE             |         |
| QTY              |         |
| ORDERING<br>CODE | F2231CA |

# **VERSATILITY**

**Wall Mounting** 



**