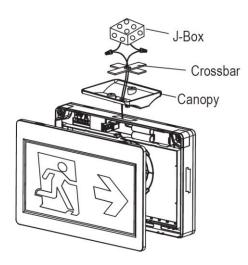

# **COMPATIBLE MOUNTING**

**INSTALLATION** Surface, Wall or End installation

# **VERSATILITY**

**Wall Mounting** 

**Side Mounting** 

**Ceiling Mounting** 