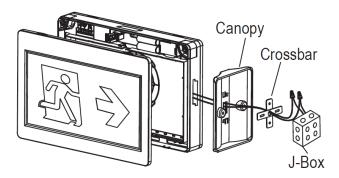

N CONDITION**

**AMBIENT TEMPERATURE** 0 °C to 40°C **RANGE** 

# **COMPATIBLE MOUNTING**

**INSTALLATION** Surface, Wall or End installation

# WARRANTY

| SYSTEM WARRANTY | 2 years  |
|-----------------|----------|
| RECOMMENDED     | 4 vo are |

4 years **BATTERY REPLACEMENT** 

#### **APPROVALS**

UL Certified to C22.2 #141

#### **ORDERING CODE**

| F2231CA             |                    |
|---------------------|--------------------|
|                     | FIXTURE FAMILY     |
| F2231CA<br>ERALUX e | mergency exit sign |





EXITA-2231

| DATE             |         |
|------------------|---------|
| PROJECT NAME     |         |
| TYPE             |         |
| QTY              |         |
| ORDERING<br>CODE | F2231CA |

# **VERSATILITY**

**Wall Mounting** 



**Side Mounting** 



**Ceiling Mounting** 



# eralux° **EXITA SERIES**

EMERGENCY LIGHTING EXITA-2231

|         | DATE             |
|---------|------------------|
|         | PROJECT NAME     |
|         | TYPE             |
|         | QTY              |
| F2231CA | ORDERING<br>CODE |

# **OVERVIEW**







| INPUT                 | AC120-347V/60Hz                                       |
|-----------------------|-------------------------------------------------------|
| INPUT POWER           | 4.5 W                                                 |
| EMERGENCY<br>POWER    | 3 W                                                   |
| ССТ                   | 5700-7200K<br>Overcharge/Over-discharge<br>protection |
|                       |                                                       |
| EMERGENCY<b