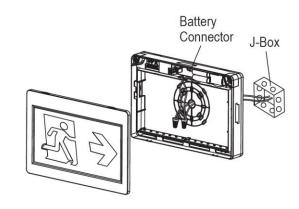

T:



### **APPLICATION CONDITION**

**AMBIENT TEMPERATURE** 0 °C to 40°C **RANGE** 

# **COMPATIBLE MOUNTING**

**INSTALLATION** Surface, Wall or End installation

# WARRANTY

| SYSTEM WARRANTY | 2 years  |
|-----------------|----------|
| RECOMMENDED     | 4 vo are |

4 years **BATTERY REPLACEMENT** 

#### **APPROVALS**

UL Certified to C22.2 #141

#### **ORDERING CODE**

| F2231CA             |                    |
|---------------------|--------------------|
|                     | FIXTURE FAMILY     |
| F2231CA<br>ERALUX e | mergency exit sign |





EXITA-2231

| DATE             |         |
|------------------|---------|
| PROJECT NAME     |         |
| TYPE             |         |
| QTY              |         |
| ORDERING<br>CODE | F2231CA |

# **VERSATILITY**

**Wall Mounting** 



**Side Mounting** 



**Ceiling Mounting** 



# eralux° **EXITA SERIES**

EMERGENCY LIGHTING EXITA-2231

|         | DATE             |
|---------|------------------|
|         | PROJECT NAME     |
|         | TYPE             |
|         | QTY              |
| F2231CA | ORDERING<br>CODE |

# **OVERVIEW**







| INPUT                 | AC120-347V/60Hz                                       |
|-----------------------|-------------------------------------------------------|
| INPUT POWER           | 4.5 W                                                 |
| EMERGENCY<br>POWER    | 3 W                                                   |
| ССТ                   | 5700-7200K<br>Overcharge/Over-discharge<br>protection |
|                       |