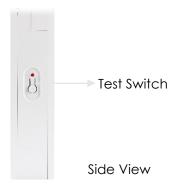

# **OVERVIEW**

| INPUT                 | AC120-347V/60Hz                                       |
|-----------------------|-------------------------------------------------------|
| INPUT POWER           | 4.5 W                                                 |
| EMERGENCY<br>POWER    | 3 W                                                   |
| ССТ                   | 5700-7200K<br>Overcharge/Over-discharge<br>protection |
|                       |                                                       |
| EMERGENCY<br>DURATION | ≥ 2 Hours                                             |
| 0114 005 71145        | ≤24 Hours                                             |
| CHARGE TIME           | High performance, Ni-Cad Battery<br>Test Switch       |
| HOUSING<br>MATERIAL   | ,                                                     |