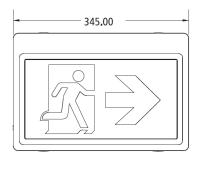

an Sign exit light from ERALUX. This exit light comes standard for mounting either on ceiling, wall or even for side installations. It also comes standard with three pictograms that be can changed in the field to offer versatility to the installation process.

# **OPERATING & ELECTRICAL**

**INPUT VOLTAGE** 120-347 Vac

80 mA MAX INPUT CURRENT

### **PERFORMANCE**

| ССТ               | 5700-7200K |
|-------------------|------------|
| POWER CONSUMPTION | 4.5 W      |
| RUN TIME ON       | 120 min    |

#### **MECHANICAL & HOUSING**

| HOUSING      | UV Stabilized Thermoplastic         |
|--------------|-------------------------------------|
| FINISH       | White                               |
| POWER SUPPLY | Factory wired electronic LED driver |

#### PRODUCT DIMENSIONS

**BATTERY** 



ORTANT:



### **APPLICATION CONDITION**

**AMBIENT TEMPERATURE** 0 °C to 40°C **RANGE** 

# **COMPATIBLE MOUNTING**

**INSTALLATION** Surface, Wall or End installation

# WARRANTY

| SYSTEM WARRANTY | 2 years  |
|-----------------|----------|
| RECOMMENDED     | 4 vo are |

4 years **BATTERY REPLACEMENT** 

#### **APPROVALS**

UL Certified to C22.2 #141

#### **ORDERING CODE**

| F2231CA             |                    |
|---------------------|--------------------|
|                     | FIXTURE FAMILY     |
| F2231CA<br>ERALUX e | mergency exit sign |





EXITA-2231

| DATE             |         |
|------------------|---------|
| PROJECT NAME     |         |
| TYPE             |         |
| QTY              |         |
| ORDERING<br>CODE | F2231CA |

# **VERSATILITY**

**Wall Mounti