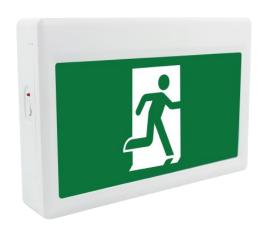

The EXITA-2231 is the Thermoplastic Running Man Sign exit light from ERALUX. This exit light comes standard for mounting either on ceiling, wall or even for side installations. It also comes standard with three pictograms that be can changed in the field to offer versatility to the installation process.

CONFIGURATIONS

Single or Double Face Comes standard with 3 pictograms

Special French Pictogram