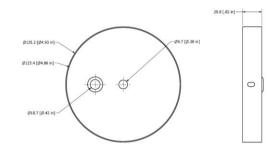

### **ACCESSORIES**

Canopy Kit for Linear Fixtures

The ERALUX canopy kits is intended for suspending any linear fixtures in the market. Available in black and white finishes, these 5 inches in diameter canopies come with self-tapping screws, plastic expansion anchors, mounting screws and U-brackets to ensure a rigid support and ease of installation of the suspended fixture.