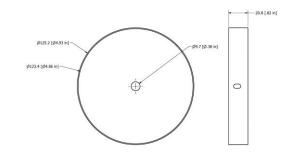

### **ACCESSORIES**

Canopy Kit for Linear Fixtures

The ERALUX canopy kits is intended for suspending any linear fixtures in the market. Available in black and white finishes, these 5 inches in diameter canopies come with self-tapping screws, plastic expansion anchors, mounting screws and U-brackets to ensure a rigid support and ease of installation of the suspended fixture.