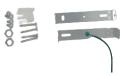

### **ACCESSORIES**

Canopy Kit for Linear Fixtures

The ERALUX canopy kits is intended for suspending any linear fixtures in the market. Available in black and white finishes, these 5 inches in diameter canopies come with self-tapping screws, plastic expansion anchors, mounting screws and U-brackets to ensure a rigid support and ease of installation of the suspended fixture.