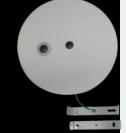

### **ACCESSORIES**

Canopy Kit for Linear Fixtures

The ERALUX canopy kits is intended for suspending any linear fixtures in the market. Available in black and white finishes, these 5 inches in diameter canopies come with self-tapping screws, plastic expansion anchors, mounting screws and U-brackets to ensure a rigid support and ease of installation of the suspended fixture.