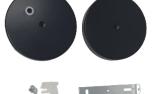

### **ACCESSORIES**

Canopy Kit for Linear Fixtures

The ERALUX canopy kits is intended for suspending any linear fixtures in the market. Available in black and white finishes, these 5 inches in diameter canopies come with self-tapping screws, plastic expansion anchors, mounting screws and U-brackets to ensure a rigid support and ease of installation of the suspended fixture.