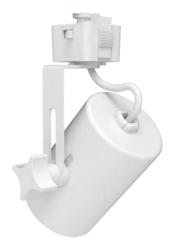

#### TRACK LIGHITNG

Gimbal

The AEH-AJP00 can be used with Long and Short Neck types PAR30 lamps as well as PAR16, PAR20, and PAR38 lamps. The universal lamp holder with a side swivel has vertical slide adjustment slot to allow numerous fixture heights as well as adjust to varying lamp fixtures to ensure a great fit and look. Half-yoke mounting design minimizes fixture presence. Precise, rigid aiming and full 350° horizontal rotation. Integral ON/OFF switch and track polarity indicator are standard.

#### **MECHANICAL & HOUSING**

HOUSING Aluminum sheet metal

FINISH White, Black