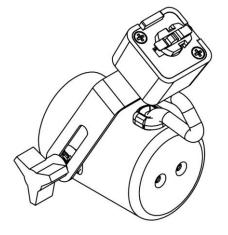

#### TRACK LIGHITNG

Gimbal

The AEH-AJP00 can be used with Long and Short Neck types PAR30 lamps as well as PAR16, PAR20, and PAR38 lamps. The universal lamp holder with a side swivel has vertical slide adjustment slot to allow numerous fixture heights as well as adjust to varying lamp fixtures to ensure a great fit and look. Half-yoke mounting design minimizes fixture presence. Precise, rigid aiming and full 350° horizontal rotation. Integral ON/OFF switch and track polarity indicator are standard.