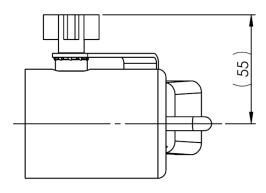

|
| ORDERING<br>CODE | AEH- | AJP00 | J1 |  |

#### **ORDERING GUIDE**

#### **EXAMPLE: AEH-AJP00J1BK**

| FIXTURE FAMILY                              | MOUNTING TYPE                  | ADAPTER                    | FINISH             |
|---------------------------------------------|--------------------------------|----------------------------|--------------------|
| AEH-                                        | AJP00                          | J1                         |                    |
| <b>AEH-</b> ERALUX Line voltage track light | AJP00<br>Universal lamp holder | J1<br>Juno mounting system | <b>BK</b><br>Black |
|                                             |                                |                            | <b>WH</b><br>White |

## **PRODUCT DIMENSIONS (in mm)**