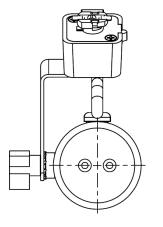

#### TRACK LIGHITNG

Gimbal

The AEH-AJP00 can be used with Long and Short Neck types PAR30 lamps as well as PAR16, PAR20, and PAR38 lamps. The universal lamp holder with a side swivel has vertical slide adjustment slot to allow numerous fixture heights as well as adjust to varying lamp fixtures to ensure a great fit and look. Half-yoke mounting design minimizes fixture presence. Precise, rigid aiming and full 350° horizontal rotation. Integral ON/OFF switch and track polarity indicator are standard.

# eralux® AEH-AJP00

TRACK LIGHITNG Gimbal

| DATE             |      |       |    |  |
|------------------|------|-------|----|--|
| PROJECT NAME     |      |       |    |  |
| TYPE             |      |       |    |  |
| QTY              |      |       |    |  |
| ORDERING<br>CODE | AEH- | AJP00 | J1 |  |