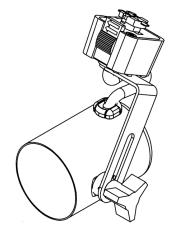

#### TRACK LIGHITNG

Gimbal

The AEH-AJP00 can be used with Long and Short Neck types PAR30 lamps as well as PAR16, PAR20, and PAR38 lamps. The universal lamp holder with a side swivel has vertical slide adjustment slot to allow numerous fixture heights as well as adjust to varying lamp fixtures to ensure a great fit and look. Half-yoke mounting design minimizes fixture presence. Precise, rigid aiming and full 350° horizontal rotation. Integral ON/OFF switch and track polarity indicator are standard.