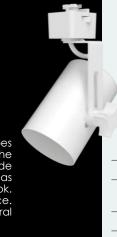

#### TRACK LIGHITNG

Gimbal

The AEH-AJP00 can be used with Long and Short Neck types PAR30 lamps as well as PAR16, PAR20, and PAR38 lamps. The universal lamp holder with a side swivel has vertical slide adjustment slot to allow numerous fixture heights as well as adjust to varying lamp fixtures to ensure a great fit and look. Half-yoke mounting design minimizes fixture presence. Precise, rigid aiming and full 350° horizontal rotation. Integral ON/OFF switch and track polarity indicator are standard.