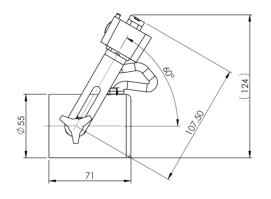

|  |
| ORDERING<br>CODE | AEH- | AJP00 | J1 |  |

#### **ORDERING GUIDE**

#### **EXAMPLE: AEH-AJP00J1BK**

| FIXTURE FAMILY                              | MOUNTING TYPE                  | ADAPTER                    | FINISH             |
|---------------------------------------------|--------------------------------|----------------------------|--------------------|
| AEH-                                        | AJP00                          | J1                         |                    |
| <b>AEH-</b> ERALUX Line voltage track light | AJP00<br>Universal lamp holder | J1<br>Juno mounting system | <b>BK</b><br>Black |
|                                             |                                |                            | <b>WH</b><br>White |

## **PRODUCT DIMENSIONS (in mm)**