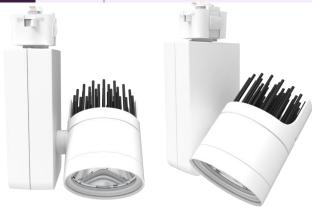

#### Cylinder Track Head | 2.2" Aperture

The DREAM CHASER series differentiates itself with the appearance of its heatsink combined elegantly with the curvy machined die cast housing. With straight forward installation, adjustments to the lighting can be made quickly and effortlessly. It is available in 4 different CCT temperature and 3 housing finishes to offer a variety of options. The Mini differentiates itself in the Dream Chaser series by its 4 distribution options and lower lumen output.

Cylinder Track Head | 2.2" Aperture

### **Innovative Design**

- Selected aluminum for better heat dissipation.
- Improved heatsink head extends LED and driver lifespan.
- Smaller size and lower lumen output than the Dream Chaser

- 12°, 17°, 29° or 33° beam angle
- Four CCTs available.
- Black, white, and silver finishes.