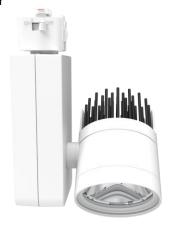

#### Cylinder Track Head | 2.2" Aperture

The DREAM CHASER series differentiates itself with the appearance of its heatsink combined elegantly with the curvy machined die cast housing. With straight forward installation, adjustments to the lighting can be made quickly and effortlessly. It is available in 4 different CCT temperature and 3 housing finishes to offer a variety of options. The Mini differentiates itself in the Dream Chaser series by its 4 distribution options and lower lumen output.

### **Innovative Design**

- Selected aluminum for better heat dissipation.
- Improved heatsink head extends LED and driver lifespan.
- Smaller size and lower lumen output than the Dream Chaser

- 12°, 17°, 29° or 33° beam angle
- Four CCTs available.
- Black, white, and silver finishes.