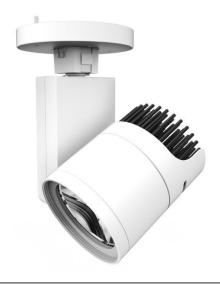

#### Cylinder Track Head | 2.2" Aperture

The DREAM CHASER series differentiates itself with the appearance of its heatsink combined elegantly with the curvy machined die cast housing. With straight forward installation, adjustments to the lighting can be made quickly and effortlessly. It is available in 4 different CCT temperature and 3 housing finishes to offer a variety of options. The Mini differentiates itself in the Dream Chaser series by its 4 distribution options and lower lumen output.

### **Innovative Design**

- Selected aluminum for better heat dissipation.
- Improved heatsink head extends LED and driver lifespan.
- Smaller size and lower lumen output than the Dream Chaser

- 12°, 17°, 29° or 33° beam angle
- Four CCTs available.
- Black, white, and silver finishes.