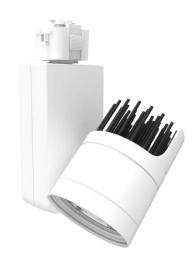

#### Cylinder Track Head | 2.2" Aperture

The DREAM CHASER series differentiates itself with the appearance of its heatsink combined elegantly with the curvy machined die cast housing. With straight forward installation, adjustments to the lighting can be made quickly and effortlessly. It is available in 4 different CCT temperature and 3 housing finishes to offer a variety of options. The Mini differentiates itself in the Dream Chaser series by its 4 distribution options and lower lumen output.

### **Innovative Design**

- Selected aluminum for better heat dissipation.
- Improved heatsink head extends LED and driver lifespan.
- Smaller size and lower lumen output than the Dream Chaser

- 12°, 17°, 29° or 33° beam angle
- Four CCTs available.
- Black, white, and silver finishes.