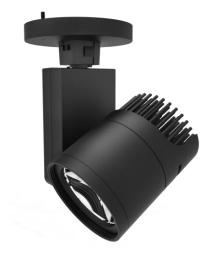

#### Cylinder Track Head | 2.2" Aperture

The DREAM CHASER series differentiates itself with the appearance of its heatsink combined elegantly with the curvy machined die cast housing. With straight forward installation, adjustments to the lighting can be made quickly and effortlessly. It is available in 4 different CCT temperature and 3 housing finishes to offer a variety of options. The Mini differentiates itself in the Dream Chaser series by its 4 distribution options and lower lumen output.

### **Innovative Design**

- Selected aluminum for better heat dissipation.
- Improved heatsink head extends LED and driver lifespan.
- Smaller size and lower lumen output than the Dream Chaser

- 12°, 17°, 29° or 33° beam angle
- Four CCTs available.
- Black, white, and silver finishes.