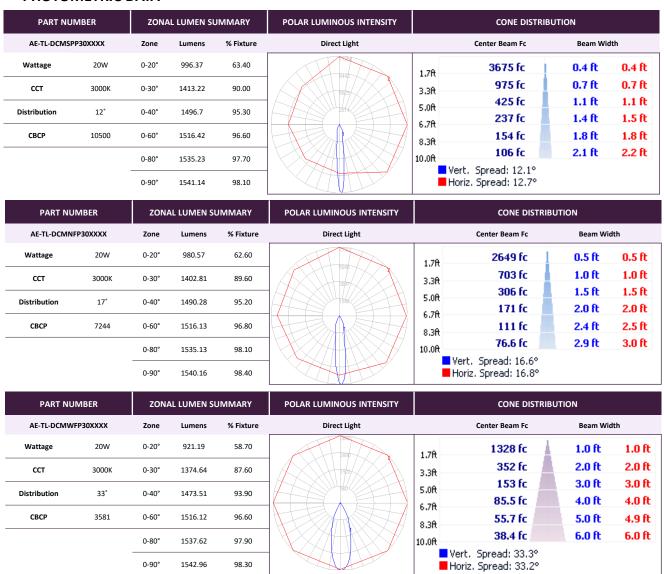

| ~0.9W              |       |  |  |
| Time Setting 10 sec to 30 min |                    |       |  |  |
| Light Control                 | 10-2,000LUX        |       |  |  |
| Installation                  | Ceiling Mounted    |       |  |  |

TRACK LED LIGHT

Cylinder Track Head | 2.2" Aperture



#### **LUMEN ESTIMATE**

Lumen output varies based on CCT and CRI. An estimate of lumen output of the various CCT/CRI combinations, use correction factors as per table below:

| LUMEN ESTIMATE ADJUSTMENT FACTORS |       |       |       |       |  |
|-----------------------------------|-------|-------|-------|-------|--|
| ССТ                               | 2700K | 3000K | 3500K | 4000K |  |
| PREMIUM (90CRI)                   | 0.8   | 0.86  | 0.93  | 0.93  |  |

#### PHOTOMETRIC DATA



TRACK LED LIGHT

Cylinder Track Head | 2.2" Aperture

# eralux®

#### **OVERVIEW**



### **Innovative Design**

- Selected aluminum for better heat dissipation.
- Improved heatsink head extends LED and driver lifespan.
- Smaller size and lower lumen output than the Dream Chaser



- 12°, 17°, 29° or 33° beam angle
- Four CCTs available.
- Black, white, and silver finishes.









### **Tests And Certifications**







### Mountings Available

- Choose from any of the popular track systems such as Juno, Halo, Lightolier, or Global.
- Surface mount with either monopoint or duopoint adapters.