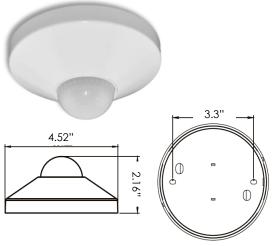

#### **ROOM OCCUPANCY SENSOR**

Ordered separately, field installed

| PART NUMBER | DESCRIPTION                     |
|-------------|---------------------------------|
| AE-CT-DT806 | Detecta - Room Occupancy Sensor |
| RC102       | RC102 Remote Control            |

| SPECIFICATIONS                |                    |       |  |  |
|-------------------------------|--------------------|-------|--|--|
| Input Voltage                 | oltage 120-277 Vac |       |  |  |
| Power Frequency               | 50/60HZ            |       |  |  |
| Rated Load                    | At 120 Vac         | 800W  |  |  |
| Kated Load                    | At 277 Vac         | 1200W |  |  |
| Detection Pance               | 3-10 Meters        |       |  |  |
| Detection Range               | 9.8-32.75 Feet     |       |  |  |
| Standby Power                 | ~0.9W              |       |  |  |
| Time Setting 10 sec to 30 min |                    |       |  |  |
| Light Control                 | 10-2,000LUX        |       |  |  |
| Installation                  | Ceiling Mounted    |       |  |  |