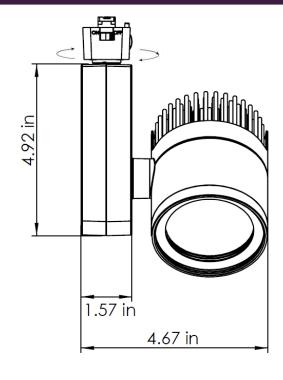

#### **DIMENSIONS**

AE-TL-DCXX

- Rotation up to 355°
- Tilt +/- 90°

TRACK LED LIGHT

Cylinder Track Head | 2.2" Aperture