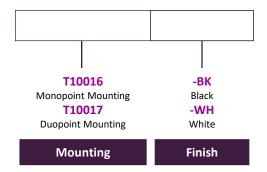

#### **MOUNTING**

| ORDERI | NG CODE | DESCRIPTION                                                  | PICTURE                                                                                                                                                                                                                                                                                                                                                                                                                                                                                                                                                                                                                                                                                                                                                                                                                                                                                                                                                                                                                                                                                                                                                                                                                                                                                                                                                                                                                                                                                                                                                                                                                                                                                                                                                                                                                                                                                                                                                                                                                                                                                                                        |  |
|--------|---------|--------------------------------------------------------------|--------------------------------------------------------------------------------------------------------------------------------------------------------------------------------------------------------------------------------------------------------------------------------------------------------------------------------------------------------------------------------------------------------------------------------------------------------------------------------------------------------------------------------------------------------------------------------------------------------------------------------------------------------------------------------------------------------------------------------------------------------------------------------------------------------------------------------------------------------------------------------------------------------------------------------------------------------------------------------------------------------------------------------------------------------------------------------------------------------------------------------------------------------------------------------------------------------------------------------------------------------------------------------------------------------------------------------------------------------------------------------------------------------------------------------------------------------------------------------------------------------------------------------------------------------------------------------------------------------------------------------------------------------------------------------------------------------------------------------------------------------------------------------------------------------------------------------------------------------------------------------------------------------------------------------------------------------------------------------------------------------------------------------------------------------------------------------------------------------------------------------|--|
| T10016 | -WH     | Monopoint adapter<br>Surface / wall mount                    |                                                                                                                                                                                                                                                                                                                                                                                                                                                                                                                                                                                                                                                                                                                                                                                                                                                                                                                                                                                                                                                                                                                                                                                                                                                                                                                                                                                                                                                                                                                                                                                                                                                                                                                                                                                                                                                                                                                                                                                                                                                                                                                                |  |
| 110016 | -ВК     | Compatible with Juno system 1 Track head can be installed.   |                                                                                                                                                                                                                                                                                                                                                                                                                                                                                                                                                                                                                                                                                                                                                                                                                                                                                                                                                                                                                                                                                                                                                                                                                                                                                                                                                                                                                                                                                                                                                                                                                                                                                                                                                                                                                                                                                                                                                                                                                                                                                                                                |  |
| T10017 | -WH     | Duopoint adapter<br>Surface / wall mount                     | The state of the s |  |
| .=002/ | -ВК     | Compatible with Juno system. 2 Track heads can be installed. | The state of the s |  |

### Mountings Available

- Choose from any of the popular track systems such as Juno, Halo, Lightolier, or Global.
- Surface mount with either monopoint or duopoint adapters.