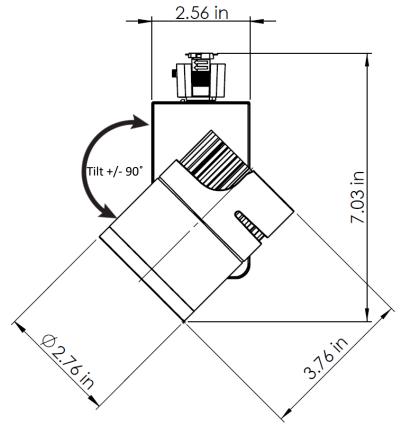

#### **DIMENSIONS**

AE-TL-DCXX

- Rotation up to 355°
- Tilt +/- 90°

TRACK LED LIGHT

Cylinder Track Head | 2.2" Aperture