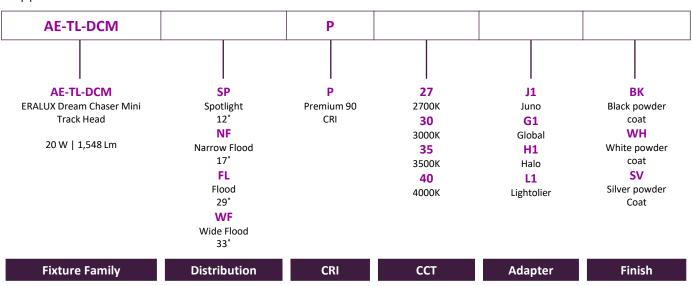

#### **ORDERING GUIDE**

#### **SPECIFICATIONS**

| Input Voltage             | 120V                                    |  |  |  |  |
|---------------------------|-----------------------------------------|--|--|--|--|
| Power Factor              | >0.9                                    |  |  |  |  |
| Total Harmonic Distortion | <20%                                    |  |  |  |  |
| Dimming                   | TRIAC dimming                           |  |  |  |  |
| CRI                       | 90 CRI                                  |  |  |  |  |
| сст                       | 27K 30K 35K 40K                         |  |  |  |  |
| Efficacy                  | ~72-84 lm/W                             |  |  |  |  |
| Power                     | 20 W                                    |  |  |  |  |
| Ambient Temperature Range | -10°C to 35°C                           |  |  |  |  |
| Mounting Adapter          | Juno   Global   Halo   Lightolier       |  |  |  |  |
| Mounting Options          | Track System   Monopoint                |  |  |  |  |
| Fixture Finish            | Black   White   Silver                  |  |  |  |  |
|                           | Spotlight   Narrow   Flood   Wide Flood |  |  |  |  |
| Distribution              | 12° 17° 29° 33°                         |  |  |  |  |