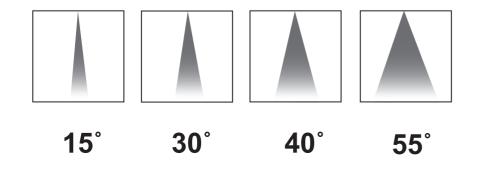

#### MULTIPLE MOUNTING METHODS

Select from multiple mounting styles including surface, wall, cable, and stem mount.

- LUMENS PER WATT 95 LPW at 90CRI
- POWER CONSUMPTION
   Up to 20W(Surface)
   Up to 28W (Suspended)