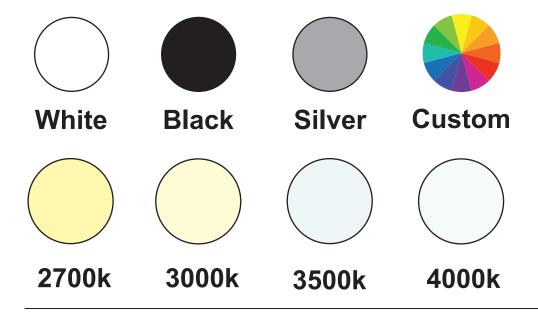

50 WATTS Can be programmed

### COLOR and COLOR TEMPERATURE





| <del>+</del> |                               |
|--------------|-------------------------------|
| •            | inch [0.591] 15 [12.421] inch |
| [5.236]inch  |                               |

HEIGHT

12"

DIAMETER

5"

## **C**able Mount







**Surface Mount** 



# ELEGANZA SLIM

- MULTIPLE MOUNTING METHODS
  - Select from multiple mounting styles including surface, cable, and stem mount.
  - LUMENS PER WATT 80-85 LPW at 90CRI
- POWER CONSUMPTION
   Up to 15W
- COLOR and COLOR TEMPERATURE







### **Surface Mount**





# **EZM** WALL-MOUNT

### MULTIPLE MOUNTING WHITE

- LUMENS PER WATT90 LPW at 90CRI (Standard)104 LPW at 83 CRI
- POWER CONSUMPTION
   Up to 50W
- Up and down light

### COLOR and COLOR TEMPERATURE









11"

#### DIAMETER

5"







## Snoot



### **Hexcel Louver**



### Glow Ring



### Pinhole