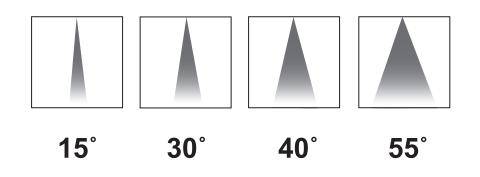

## **ELEGANZA**

#### MULTIPLE MOUNTING METHODS

Select from multiple mounting styles including surface, wall, cable, and stem mount.

- LUMENS PER WATT 95 LPW at 90CRI
- POWER CONSUMPTION
   Up to 20W(Surface)
   Up to 28W (Suspended)

### COLOR and COLOR TEMPERATURE









**Surface Mount** 



Wall mount



# ELEGANZA MAX

- MULTIPLE MOUNTING METHODS

  Select from multiple mounting styles including surface, cable, and stem mount.
- LUMENS PER WATT73 LPW at 90CRI (Standard)79 to 91 LPW at 83 CRI
- POWER CONSUMPTION
  Up to 47WATTS
- POWER

from 19-50 WATTS Can be programmed

### COLOR and COLOR TEMPERATURE





| <del>+</del> |                               |
|--------------|-------------------------------|
| •            | inch [0.591] 15 [12.421] inch |
| [5.236]inch  |                               |

HEIGHT

12"

DIAMETER

5"

## **C**able Mount







**Surface Mount** 



# ELEGANZA SLIM

- MULTIPLE MOUNTING METHODS
  - Select from multiple mounting styles including surface, cable, and stem mount.
  - LUMENS PER WATT 80-85 LPW at 90CRI
- POWER C