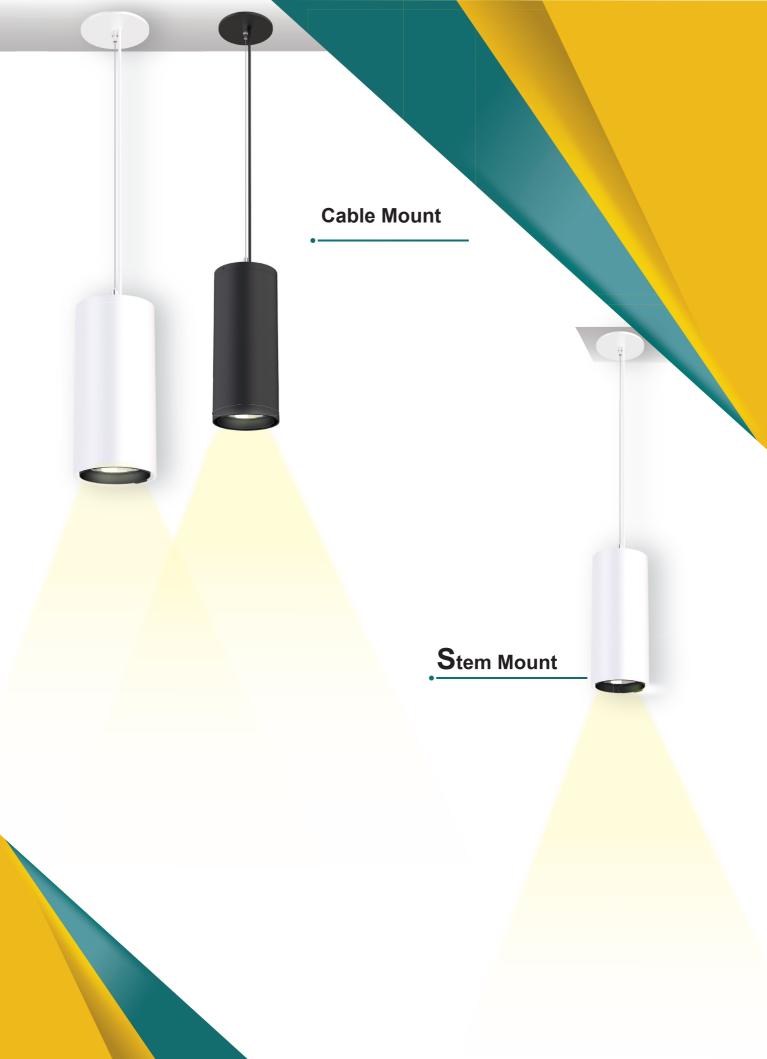

#### MULTIPLE MOUNTING METHODS

Select from multiple mounting styles including surface, wall, cable, and stem mount.

- LUMENS PER WATT 95 LPW at 90CRI
- POWER CONSUMPTION
   Up to 20W(Surface)
   Up to 28W (Suspended)

## **C**able Mount

**Surface Mount** 