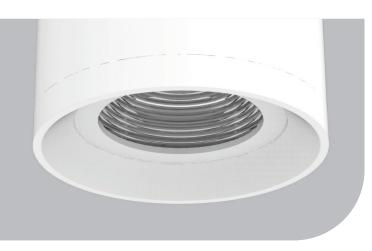

## **ELEGANZA**

#### MULTIPLE MOUNTING METHODS

Select from multiple mounting styles including surface, wall, cable, and stem mount.

- LUMENS PER WATT 95 LPW at 90CRI
- POWER CONSUMPTION
   Up to 20W(Surface)
   Up to 28W (Suspended)

### COLOR and COLOR TEMPERATURE

**Surface Mount** 

Wall mount