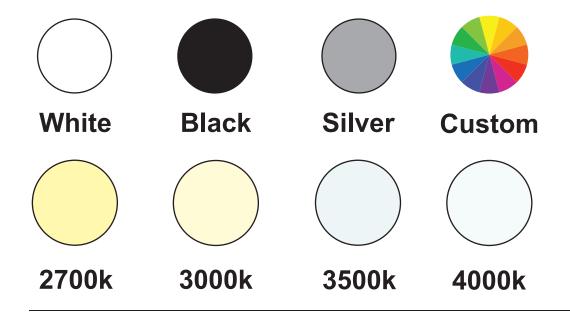

### COLOR and COLOR TEMPERATURE

**Surface Mount** 

Wall mount

### COLOR and COLOR TEMPERATURE

| <del>+</del> |                               |
|--------------|-------------------------------|
| •            | inch [0.591] 15 [12.421] inch |
| [5.236]inch  |                               |

# ELEGANZA SLIM

- MULTIPLE MOUNTING METHODS
  - Select from multiple mounting styles including surface, cable, and stem mount.
  - LUMENS PER WATT 80-85 LPW at 90CRI
- POWER CONSUMPTION
   Up to 15W
- COLOR and COLOR TEMPERATURE

### COLOR and COLOR TEMPERATURE

11"