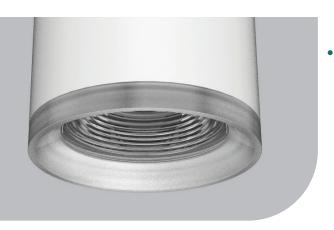

</del> |                               |
|--------------|-------------------------------|
| •            | inch [0.591] 15 [12.421] inch |
| [5.236]inch  |                               |

HEIGHT

12"

DIAMETER

5"

## **C**able Mount







**Surface Mount** 



# ELEGANZA SLIM

- MULTIPLE MOUNTING METHODS
  - Select from multiple mounting styles including surface, cable, and stem mount.
  - LUMENS PER WATT 80-85 LPW at 90CRI
- POWER CONSUMPTION
   Up to 15W
- COLOR and COLOR TEMPERATURE







### **Surface Mount**





# **EZM** WALL-MOUNT

### MULTIPLE MOUNTING WHITE

- LUMENS PER WATT90 LPW at 90CRI (Standard)104 LPW at 83 CRI
- POWER CONSUMPTION
   Up to 50W
- Up and down light

### COLOR and COLOR TEMPERATURE









11"

#### DIAMETER

5"







## Snoot



### **Hexcel Louver**



### Glow Ring



### Pinhole