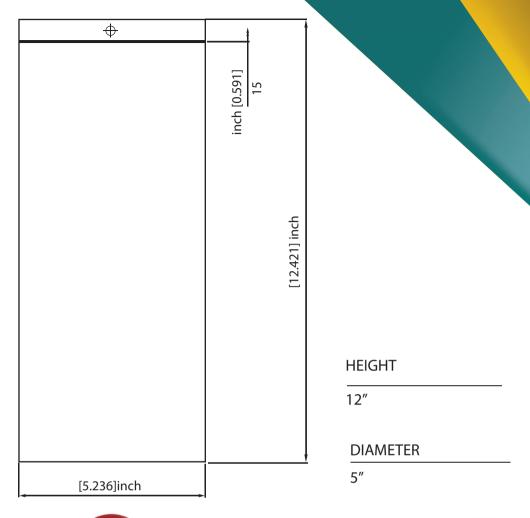

### COLOR and COLOR TEMPERATURE

| <del>+</del> |                               |
|--------------|-------------------------------|
| •            | inch [0.591] 15 [12.421] inch |
| [5.236]inch  |                               |

HEIGHT

12"

DIAMETER

5"