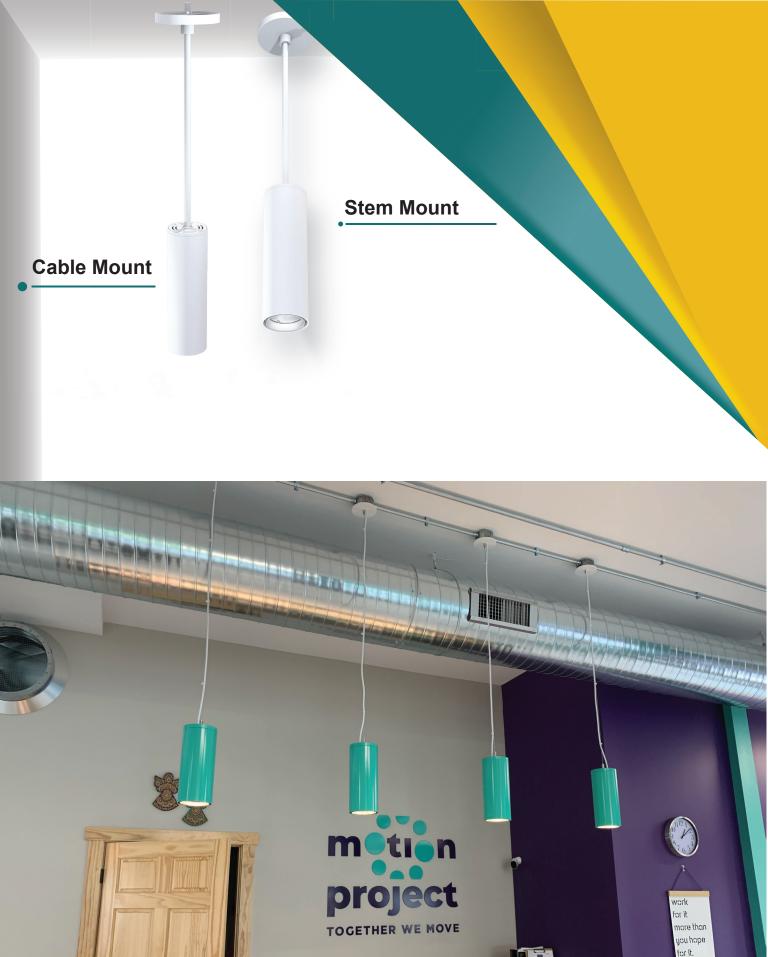

#### MULTIPLE MOUNTING METHODS

Select from multiple mounting styles including surface, wall, cable, and stem mount.

- LUMENS PER WATT 95 LPW at 90CRI
- POWER CONSUMPTION
   Up to 20W(Surface)
   Up to 28W (Suspended)

## **C**able Mount

**Surface Mount** 