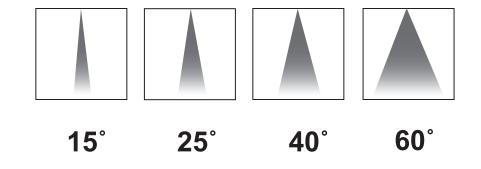

### COLOR and COLOR TEMPERATURE

**Surface Mount** 

Wall mount

### COLOR and COLOR TEMPERATURE

| <del>+</del> |                               |
|--------------|-------------------------------|
| •            | inch [0.591] 15 [12.421] inch |
| [5.236]inch  |                               |

### COLOR and COLOR TEMPERATURE

11"