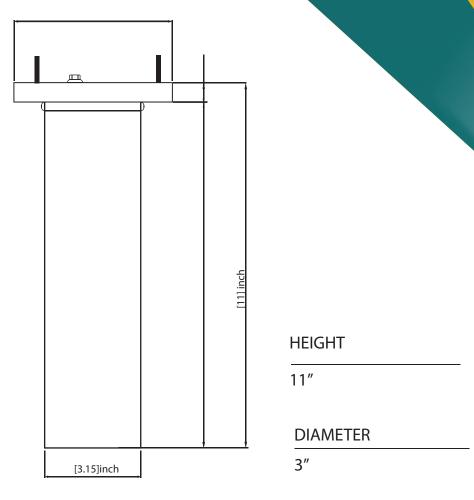

MULTIPLE MOUNTING METHODS

  Select from multiple mounting styles including surface, cable, and stem mount.
- LUMENS PER WATT73 LPW at 90CRI (Standard)79 to 91 LPW at 83 CRI
- POWER CONSUMPTION
  Up to 47WATTS
- POWER

from 19-50 WATTS Can be programmed

### COLOR and COLOR TEMPERATURE





| <del>+</del> |                               |
|--------------|-------------------------------|
| •            | inch [0.591] 15 [12.421] inch |
| [5.236]inch  |                               |

HEIGHT

12"

DIAMETER

5"

## **C**able Mount







**Surface Mount** 



# ELEGANZA SLIM

- MULTIPLE MOUNTING METHODS
  - Select from multiple mounting styles including surface, cable, and stem mount.
  - LUMENS PER WATT 80-85 LPW at 90CRI
- POWER CONSUMPTION
   Up to 15W
- COLOR and COLOR TEMPERATURE







### **Surface Mount**





# **EZM** WALL-MOUNT

### MULTIPLE MOUNTING WHITE

- LUMENS PER WATT90 LPW at 90CRI (Standard)104 LPW at 83 CRI
- POWER CONSUMPTION
   Up to 50W
- Up and down light

### COLOR and COLOR TEMPERATURE









11"

#### DIAMETER

5"







## Snoot



### **Hexcel Louver**



### Glow Ring



### Pinhole