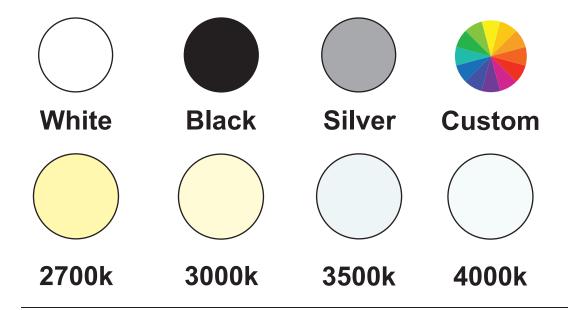

### COLOR and COLOR TEMPERATURE

**Surface Mount** 

Wall mount

### COLOR and COLOR TEMPERATURE

| <del>+</del> |                               |
|--------------|-------------------------------|
| •            | inch [0.591] 15 [12.421] inch |
| [5.236]inch  |                               |

### COLOR and COLOR TEMPERATURE

11"