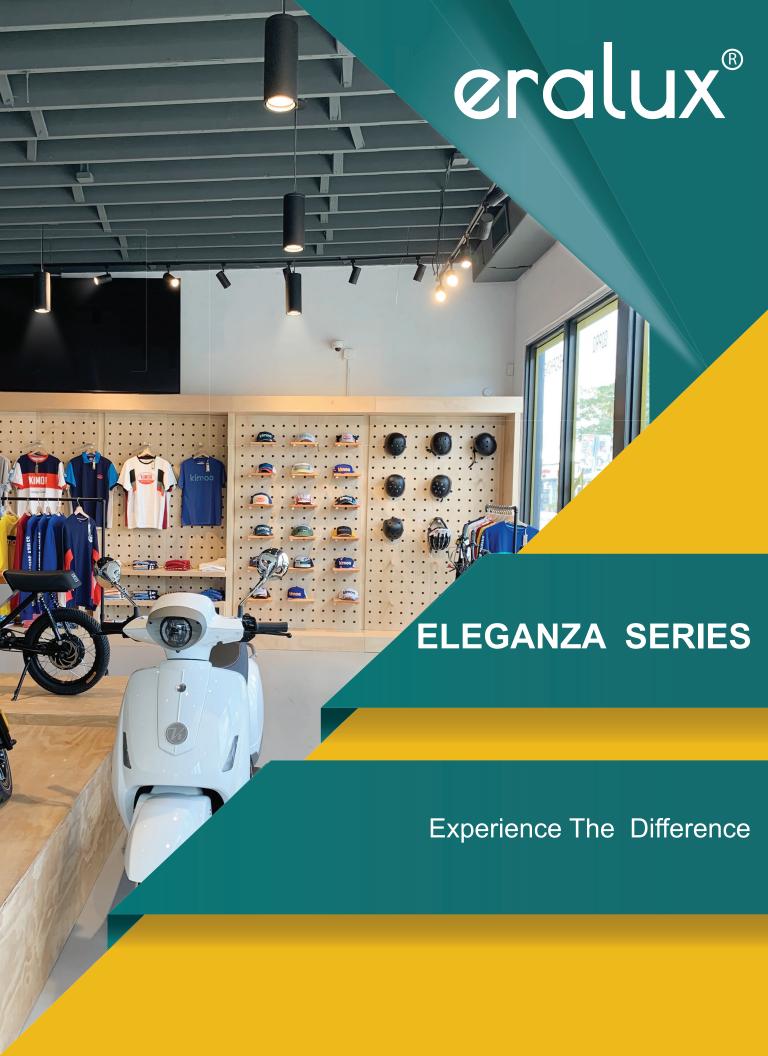

## **ELEGANZA**

#### MULTIPLE MOUNTING METHODS

Select from multiple mounting styles including surface, wall, cable, and stem mount.

- LUMENS PER WATT 95 LPW at 90CRI
- POWER CONSUMPTION
   Up to 20W(Surface)
   Up to 28W (Suspended)