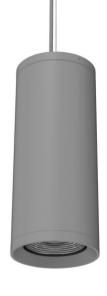

# **EZM** WALL-MOUNT

### MULTIPLE MOUNTING WHITE

- LUMENS PER WATT90 LPW at 90CRI (Standard)104 LPW at 83 CRI
- POWER CONSUMPTION
   Up to 50W
- Up and down light