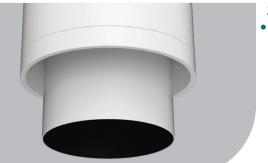

R and COLOR TEMPERATURE





| <del>+</del> |                               |
|--------------|-------------------------------|
| •            | inch [0.591] 15 [12.421] inch |
| [5.236]inch  |                               |

HEIGHT

12"

DIAMETER

5"

## **C**able Mount







**Surface Mount** 



# ELEGANZA SLIM

- MULTIPLE MOUNTING METHODS
  - Select from multiple mounting styles including surface, cable, and stem mount.
  - LUMENS PER WATT 80-85 LPW at 90CRI
- POWER CONSUMPTION
   Up to 15W
- COLOR and COLOR TEMPERATURE







### **Surface Mount**





# **EZM** WALL-MOUNT

### MULTIPLE MOUNTING WHITE

- LUMENS PER WATT90 LPW at 90CRI (Standard)104 LPW at 83 CRI
- POWER CONSUMPTION
   Up to 50W
- Up and down light

### COLOR and COLOR TEMPERATURE









11"

#### DIAMETER

5"







## Snoot



### **Hexcel Louver**



### Glow Ring



### Pinhole