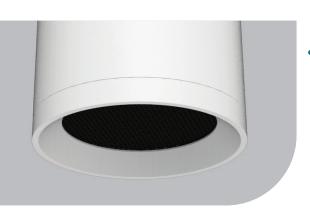

TEMPERATURE





| <del>+</del> |                               |
|--------------|-------------------------------|
| •            | inch [0.591] 15 [12.421] inch |
| [5.236]inch  |                               |

HEIGHT

12"

DIAMETER

5"

## **C**able Mount







**Surface Mount** 



# ELEGANZA SLIM

- MULTIPLE MOUNTING METHODS
  - Select from multiple mounting styles including surface, cable, and stem mount.
  - LUMENS PER WATT 80-85 LPW at 90CRI
- POWER CONSUMPTION
   Up to 15W
- COLOR and COLOR TEMPERATURE







### **Surface Mount**





# **EZM** WALL-MOUNT

### MULTIPLE MOUNTING WHITE

- LUMENS PER WATT90 LPW at 90CRI (Standard)104 LPW at 83 CRI
- POWER CONSUMPTION
   Up to 50W
- Up and down light

### COLOR and COLOR TEMPERATURE









11"

#### DIAMETER

5"







## Snoot



### **Hexcel Louver**



### Glow Ring



### Pinhole