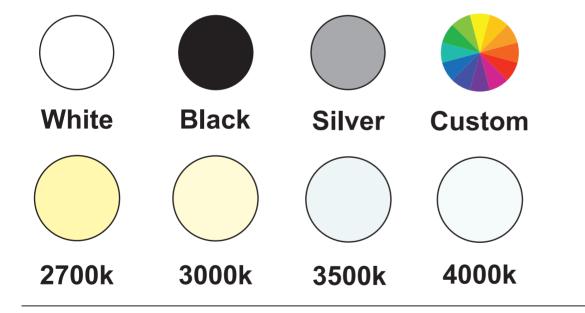

## **ELEGANZA**

#### MULTIPLE MOUNTING METHODS

Select from multiple mounting styles including surface, wall, cable, and stem mount.

- LUMENS PER WATT 95 LPW at 90CRI
- POWER CONSUMPTION
   Up to 20W(Surface)
   Up to 28W (Suspended)

### COLOR and COLOR TEMPERATURE









**Surface Mount** 



Wall mount



# ELEGANZA MAX

- MULTIPLE MOUNTING METHODS

  Select from multiple mounting styles including surface, cable, and stem mount.
- LUMENS PER WATT73 LPW at 90CRI (Standard)79 to 91 LPW at 83 CRI
- POWER CONSUMPTION
  Up to 47WATTS
- POWER

from 19-50 WATTS Can be programmed

### COLOR and COLOR TEMPERATURE





| <del>+</del> |                               |
|--------------|-------------------------------|
| •            | inch [0.591] 15 [12.421] inch |
| [5.236]inch  |                               |

HEIGHT

12"

DIAMETER

5"

## **C**able Mount







**Surface Mount** 



# ELEGANZA SLIM

- MULTIPLE MOUNTING METHODS
  - Select from multiple mounting styles including surface, cable, and stem mount.
  - LUMENS PER WATT 80-85 LPW at 90CRI
- POWER CONSUMPTION
   Up to 15W
- COLOR and COLOR TEMPERATURE







### **Surface Mount**





# **EZM** WALL-MOUNT

### MULTIPLE MOUNTING WHITE

- LUMENS PER WATT90 LPW at 90CRI (Standard)104 LPW at 83 CRI
- POWER CONSUMPTION
   Up to 50W
- Up and down light

### COLOR and COLOR TEMPERATURE









11"

#### DIAMETER

5"







## Snoot



### **Hexce