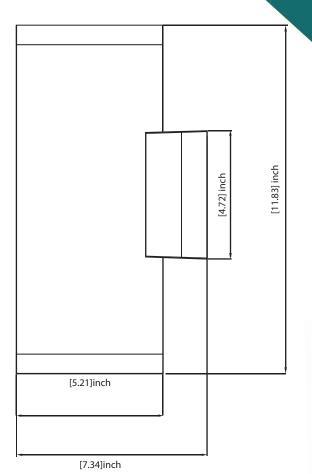

ATTS Can be programmed

### COLOR and COLOR TEMPERATURE





| <del>+</del> |                               |
|--------------|-------------------------------|
| •            | inch [0.591] 15 [12.421] inch |
| [5.236]inch  |                               |

HEIGHT

12"

DIAMETER

5"

## **C**able Mount







**Surface Mount** 



# ELEGANZA SLIM

- MULTIPLE MOUNTING METHODS
  - Select from multiple mounting styles including surface, cable, and stem mount.
  - LUMENS PER WATT 80-85 LPW at 90CRI
- POWER CONSUMPTION
   Up to 15W
- COLOR and COLOR TEMPERATURE







### **Surface Mount**





# **EZM** WALL-MOUNT

### MULTIPLE MOUNTING WHITE

- LUMENS PER WATT90 LPW at 90CRI (Standard)104 LPW at 83 CRI
- POWER CONSUMPTION
   Up to 50W
- Up and down light

### COLOR and COLOR TEMPERATURE









11"

#### DIAMETER

5"







## Snoot



### **Hexcel Louver**



### Glow Ring



### Pinhole