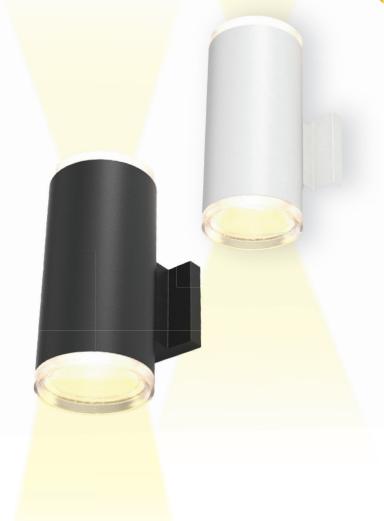

# **EZM** WALL-MOUNT

### MULTIPLE MOUNTING WHITE

- LUMENS PER WATT90 LPW at 90CRI (Standard)104 LPW at 83 CRI
- POWER CONSUMPTION
   Up to 50W
- Up and down light