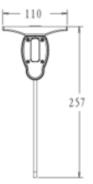

|
|--------------|-------------------------------------------------------------------------------------------------|
| HOUSING      | Aluminum housing<br>High-grade acrylic diffuser<br>UL-94-V0 flame-retardant, fire-<br>resistant |
| FINISH       | Silver                                                                                          |
| POWER SUPPLY | Factory wired electronic LED driver                                                             |

eralux®



| eralux®            | DATE<br>PROJECT NAME |          |
|--------------------|----------------------|----------|
| EXITA SERIES       | TYPE                 |          |
| EMERGENCY LIGHTING | QTY                  |          |
| EXITA CR-7108R     | ORDERING<br>CODE     | CR-7108R |

## **PRODUCT DIMENSIONS**





### **ORDERING CODE**

FIXTURE FAMILY

CR-7108R

CR-7108R ERALUX EMERGENCY EXIT SIGN, RED COLORED LETTERS

# eralux® EXITA SERIES

EMERGENCY LIGHTING EXITA CR-7108R

|          | DATE             |
|----------|------------------|
|          | PROJECT NAME     |
|          | TYPE             |
|          | QTY              |
| CR-7108R | ORDERING<br>CODE |

## **OVERVIEW**



## CONFIGURATIONS

High grade acrylic diffuser, with fully illuminated 6" characters using long-life, high intensity LEDs.

### **BATTERY PERFOMANCE**

The battery is made of 4.8V NiCad material and it is maintenance free. Its charging time is 24 hours, and it lasts for 120 minutes.

### VALUE ENGINEERED DESIGN

The housing is made of aluminum and high-grade acrylic diffuser to provide safety against flame and fire.