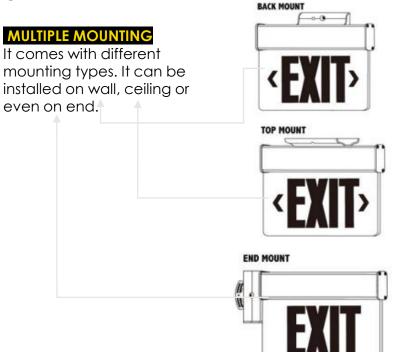

| COMPATIBLE MOUNTING |                        |
|---------------------|------------------------|
| MOUNTING            | Wall<br>End<br>Ceiling |

| WARRANTY                           |         |
|------------------------------------|---------|
| SYSTEM WARRANTY                    | 2 years |
| RECOMMENDED<br>BATTERY REPLACEMENT | 2 years |