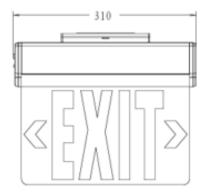

|
|--------------|-------------------------------------------------------------------------------------------------|
| HOUSING      | Aluminum housing<br>High-grade acrylic diffuser<br>UL-94-V0 flame-retardant, fire-<br>resistant |
| FINISH       | Silver                                                                                          |
| POWER SUPPLY | Factory wired electronic LED driver                                                             |

eralux®



| eralux®            | DATE<br>PROJECT NAME |          |
|--------------------|----------------------|----------|
| EXITA SERIES       | TYPE                 |          |
| EMERGENCY LIGHTING | QTY                  |          |
| EXITA CR-7108R     | ORDERING<br>CODE     | CR-7108R |

## **PRODUCT DIMENSIONS**





### **ORDERING CODE**

FIXTURE FAMILY

CR-7108R

CR-7108R ERALUX EMERGENCY EXIT SIGN, RED COLORED LETTERS

# eralux® EXITA SERIES

EMERGENCY LIGHTING EXITA CR-7108R

|          | DATE             |
|----------|------------------|
|          | PROJECT NAME     |
|          | TYPE             |
|          | QTY              |
| CR-7108R | ORDERING<br>CODE |

## **OVERVIEW**



## CONFIGURATIONS

High grade acrylic diffuser, with fully illuminated 6" characters using long-life, high intensity LEDs.

### **BATTERY PERFOMANCE**

The battery is made of 4.8V NiCad material and it is maintenance free. Its charging time is 24 hours, and it lasts for 120 minutes.

### VALUE ENGINEERED DESIGN

The housing is made of aluminum and high-grade acrylic diffuser to provide safety against flame and fire