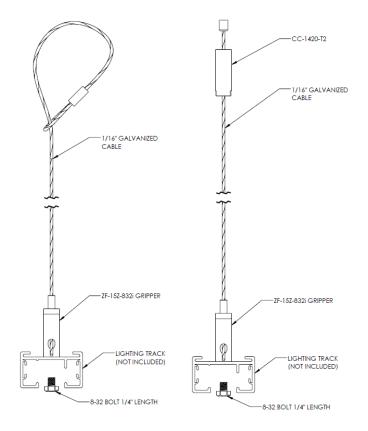

## ACCESSORIES

Suspension wires for Track Systems

Whether using a cable coupler or a looped cable method, these suspension track wires are designed to suspend track systems from the ceilings. These kits comes in two assemblies of 150 inches cables, grippers and 8-32 bolts.

## EXAMPLE: G-16TRK-SR-44-150

| TRACK SYSTEM SUSPENSION WIRE                                 | SUSPENDING TYPE           | SUSPENSION WIRE LENGTH                     |  |
|--------------------------------------------------------------|---------------------------|--------------------------------------------|--|
| G-16TRK-SR-                                                  |                           | -150                                       |  |
| <b>G-16TRK-SR-</b><br>1/16" galv. cable, gripper & 8-32 bolt | <b>44</b><br>Looped cable | -150<br>150 inches length suspension wires |  |
|                                                              | CC<br>Cable coupler       | _                                          |  |